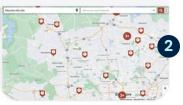

### Activate your complimentary Burnalong account (if you haven't already). Instantly access 50,000+ on-demand and live classes.

**2** Locate fitness centers in your area. Use the search feature within your account to find locations wherever you are.