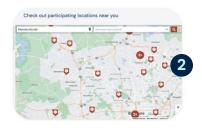

## 10,0001 FITNESS LOCATIONS

Gain access to multiple gym facilities nationwide with one digital card. Some amenities may include: saunas, pool, cardio equipment, group classes.

1 Activate your Burnalong account (if you haven't already).