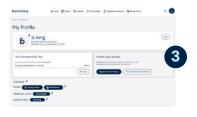

  Access 10,000+ fitness locations nationwide at a flat monthly rate.
- 4 Visit any participating fitness center nationwide.

Access your ID card in your profile within the Burnalong app, present it at the front desk, and go as often as you like!