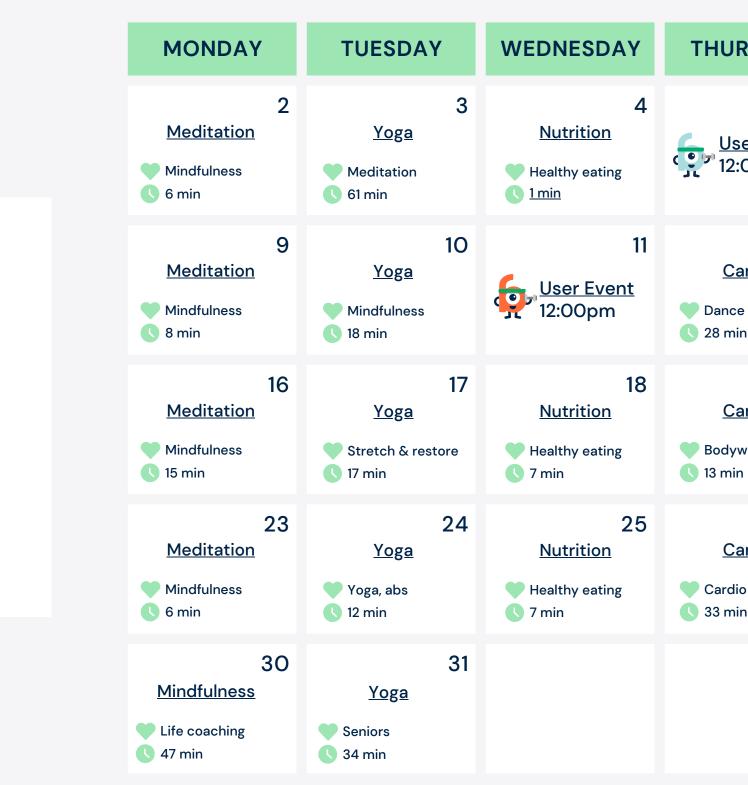

## December





## December playlist

Reflect on the year's wellness journey and achievements.

## **VIEW THE PLAYLIST**





## **burnalong**

0

| RSDAY                      | FRIDAY                                               | SATURDAY                                       | SUNDAY                                          |
|----------------------------|------------------------------------------------------|------------------------------------------------|-------------------------------------------------|
| 5<br>ser Event<br>:00pm    | 6<br><u>Clinical</u><br>Corrective exercise<br>6 min | 7<br><u>Strength</u><br>Glutes, arms<br>31 min | 8<br>Lifestyle<br>Stress management<br>5 min    |
| 12<br>ardio<br>e<br>in     | 13<br><u>Clinical</u><br>Mental health<br>3 min      | 14<br><u>Strength</u><br