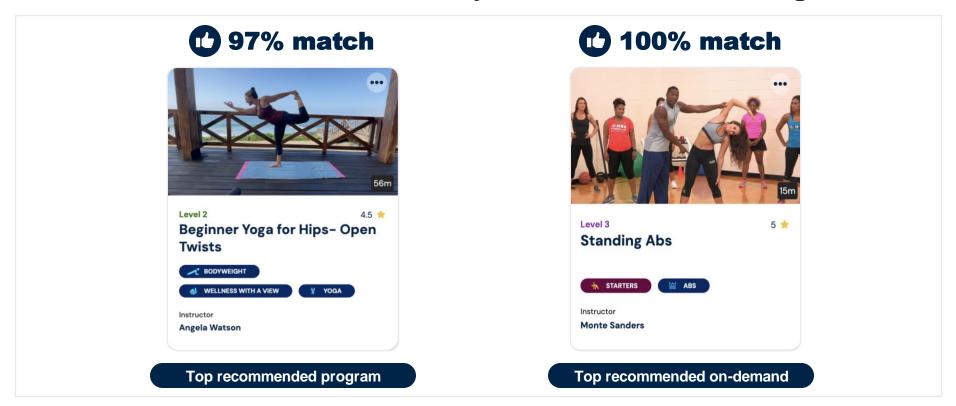

# Based on your responses, we've got some recommendations for how you can start out strongest.