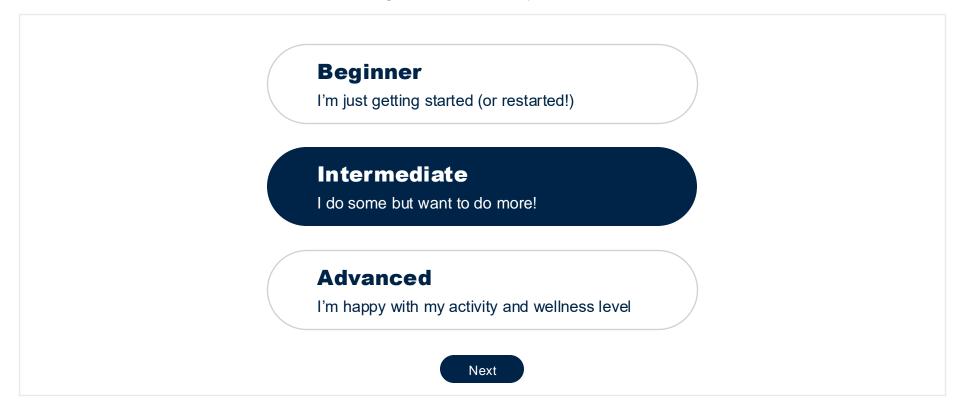

# Demo Walkthrough





# **Signing up for Online Membership**



## We would love to get to know you

Your responses will help us serve up personalized classes and programs just for you.





# Where are you on your wellness journey?

Together, let's take it up a notch.





## What wellness categories interest you?

Choose as many as you like.





## Which medical conditions are you interested in?

Choose as many as you like.





# Based on your responses, we've got some recommendations for how you can start out strongest.







### Stay consistent, get rewarded!







# Signing up for Gym Membership





Get fit wherever you work, live, and travel. Available to all full-time, part-time, and temporary U.S. Associates aged 18 or older as well as their spouses/domestic partners and dependents ages 18-25.















#### Register

Choose the membership level that works best for you.

Register Here



#### **Get Your Membership** Card

Register and download membership cards for everyone in your profile



#### Find a Gym

Search for a fitness location