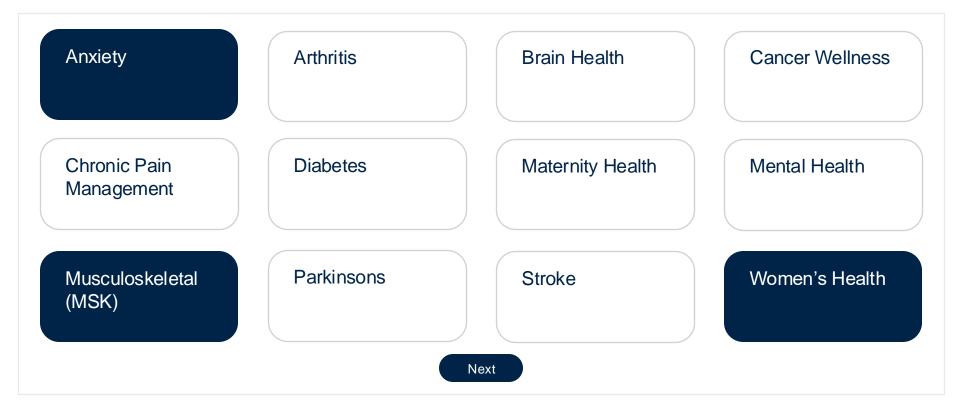

# Demo Walkthrough





# **Signing up for Online Membership**



## We would love to get to know you

Your responses will help us serve up personalized classes and programs just for you.





# Where are you on your wellness journey?

Together, let's take it up a notch.





## What wellness categories interest you?

Choose as many as you like.





## Which medical conditions are you interested in?

Choose as many as you like.





# Based on your responses, we've got some recommendations for how you can start out strongest.







### Stay consistent, get rewarded!







# Signing up for Gym Membership





Get fit wherever you work, live, and travel. Available to all full-time, part-time, and temporary U.S. Associates aged 18 or older as well as their spouses/domestic partners and dependents ages 18-25.















#### Register

Choose the membership level that works best for you.

Register Here



#### **Get Your Membership** Card

Register and download membership cards for everyone in your profile



#### Find a Gym

Search for a fitness location. You can visit as many different locations as you want within your membership level!



### **Try it Out**

Head to any participating location and provide your