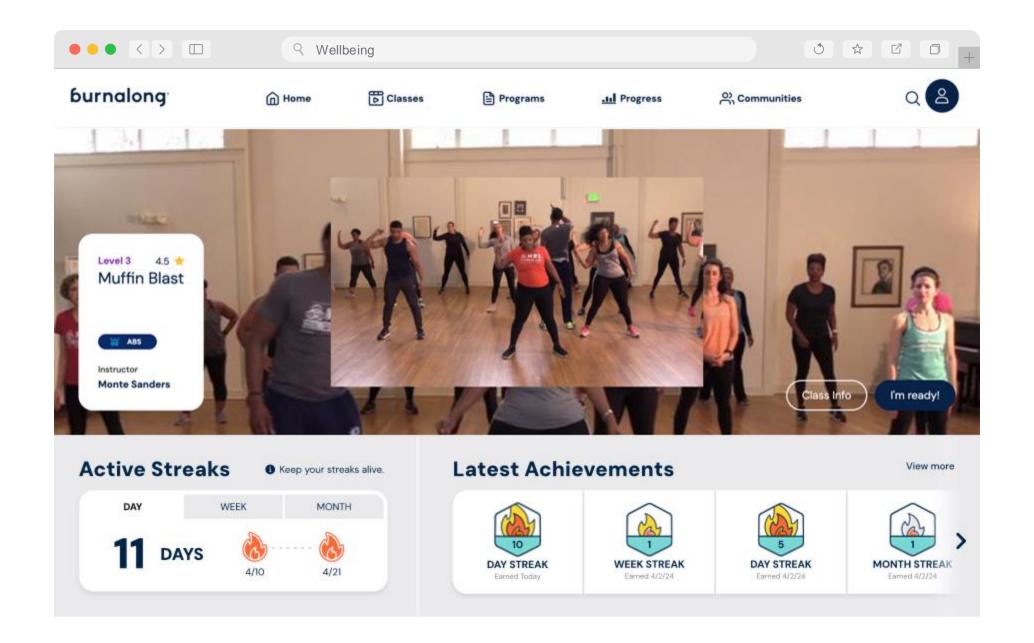

# Demo Walkthrough





# **Signing up for Online Membership**



## We would love to get to know you

Your responses will help us serve up personalized classes and programs just for you.





# Where are you on your wellness journey?

Together, let's take it up a notch.





## What wellness categories interest you?

Choose as many as you like.





## Which medical conditions are you interested in?

Choose as many as you like.





# Based on your responses, we've got some recommendations for how you can start out strongest.







### Stay consistent, get rewarded!







# Signing up for Gym Membership





Get fit wherever you work, live, and travel. Available to all full-time, part-time, and temporary U.S. Associates aged 18 or older as well as their spouses/domestic partners and dependents ages 18-25.















#### Register

Choose the membership level that works best for you.

Register Here



#### **Get Your Membership** Card

Register and download membership cards for everyone in your profile



#### Find a Gym

Search for a fitness location. You can visit as many different locations as you want within your membership level!



### **Try it Out**

Head to any participating location and provide your membership card or membership number during your initial visit.

And register for Burnalong® and acces