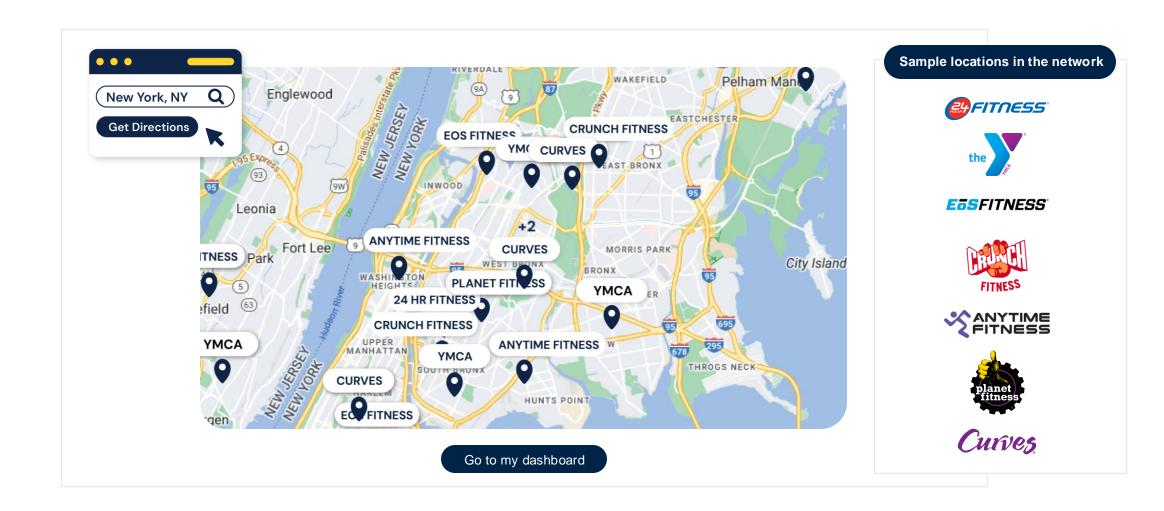

#### Find a Gym

Search for a fitness location. You can visit as many different locations as you want within your membership level!