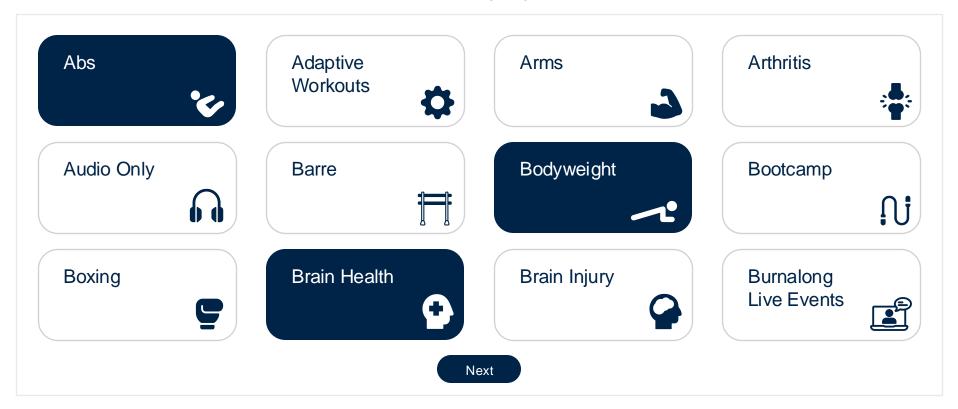

# Demo Walkthrough





# **Signing up for Online Membership**



## We would love to get to know you

Your responses will help us serve up personalized classes and programs just for you.





# Where are you on your wellness journey?

Together, let's take it up a notch.





## What wellness categories interest you?

Choose as many as you like.





## Which medical conditions are you interested in?

Choose as many as you like.





# Based on your responses, we've got some recommendations for how you can start out strongest.







### Stay consistent, get rewarded!







# Signing up for Gym Membership





Get fit wherever you work, live, and travel. Available to all full-time, part-time, and temporary U.S. Associates aged 18 or older as well as their spouses/domestic partners and dependents ages 18-25.















#### Register

Choose the membership level that works best for you.

Register Here



#### **Get Your Membership** Card

Register and download membership cards for everyone in your profile



#### Find a Gym

Search for a fitness location. You can visit as many different locations as you want within your membersh