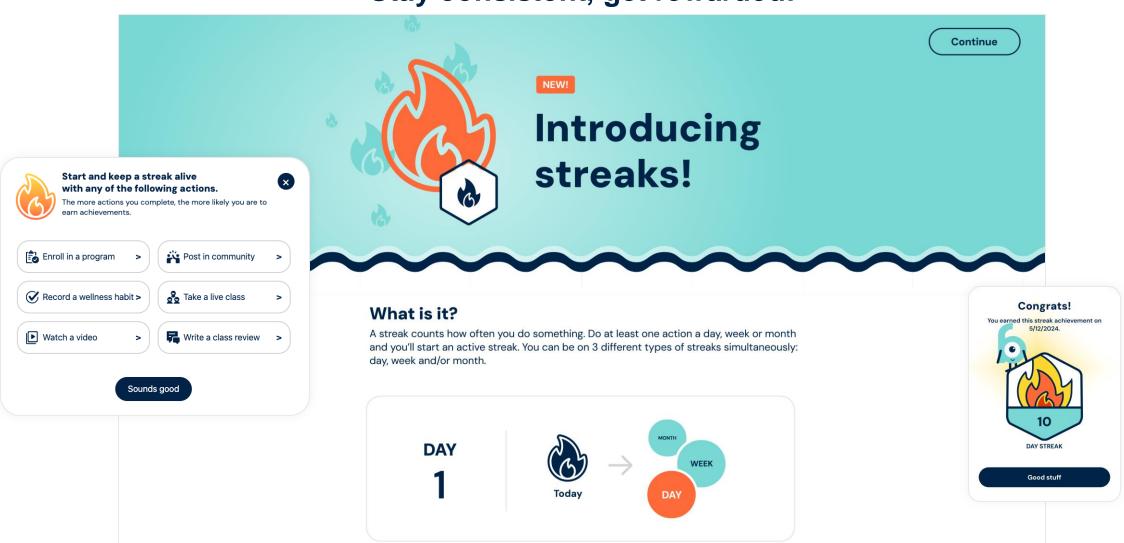

# Demo Walkthrough





# **Signing up for Online Membership**



## We would love to get to know you

Your responses will help us serve up personalized classes and programs just for you.





# Where are you on your wellness journey?

Together, let's take it up a notch.





## What wellness categories interest you?

Choose as many as you like.





## Which medical conditions are you interested in?

Choose as many as you like.





# Based on your responses, we've got some recommendations for how you can start out strongest.







### Stay consistent, get rewarded!







# Signing up for Gym Membership





Get fit wherever you work, live, and travel. Available to all full-time, part-time, and temporary U.S. Associates aged 18 or older as well as their spouses/domestic partners and dependents ages 18-25.















#### Register

Choose the membership level that works best for you.

Register Here



#### **Get Your Membership** Card

Register and download membership cards for everyone in your profile



#### Find a Gym

Search for a fitness location. You can visit as many different locations as you want within your membership level!



### **Try it Out**

Head to any participating location and provide your membership card or membership number during your initial visit.

And register for Burnalong® and access over 50,000 live and on-demand digital